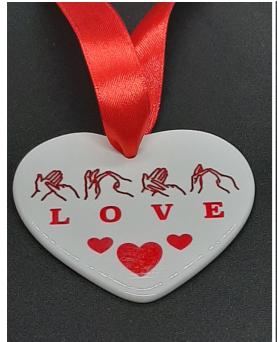

#### **Hanging Ceramic Hearts**

- All hearts have matching ribbons and an organza bag
- More heart designs available
- Dimensions = 7.75  $x 7.5 \times 0.3 cm$