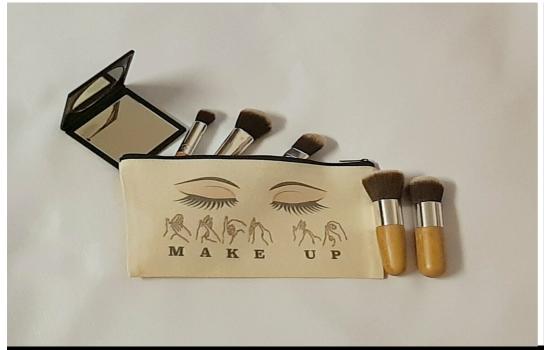

#### **Make Up Zip Pouch**

- **Make Up Pouch** measurements =  $8.4 \times 4.8$  inch
- **Canvas Material**
- Zip may vary

- **Pencil Case** measurements = 24.5 x 10 cm
- **Canvas Material**
- **Zip may vary**