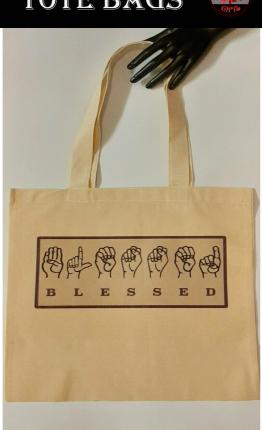

#### **Wooden Earrings**

条外於於學

- 8 cm Drop & 6cm (average) diameter
- **Metal hooks**
- **Matching Organza Bag**

TOTE BAGS

TOTE BAGS

TOTE BAGS TOTE BAGS

#### **Premade & Personalised**

- **More designs** available
- Each bag has our own care label sewn inside

- **Canvas Tote Bag**
- Reusable
- Size of bag = 40cm x 38cm
- Each bag has a **Give Gift logo** stamped on the back