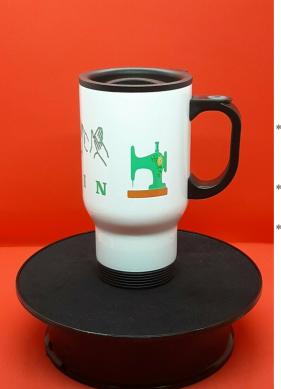

#### **Travel Mugs**

- **Each travel mug** has 14oz capacity
- **Individually boxed**
- **Currently only** available in white with a black lid