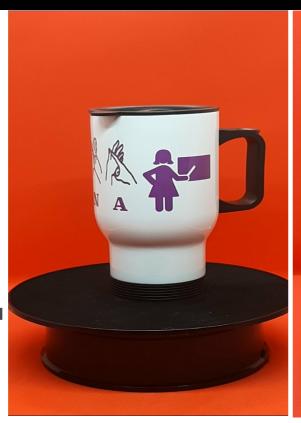

#### **Travel Mugs**

- **Each travel mug** has 14oz capacity
- **Individually boxed**
- **Currently only** available in white with a black lid