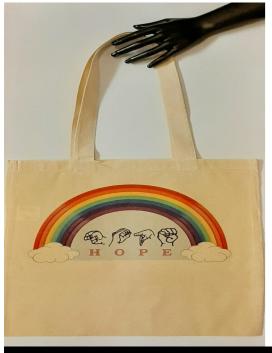

#### **Premade & Personalised**

- **More designs** available
- Each bag has our own care label sewn inside

- **Canvas Tote Bag**
- Reusable
- Size of bag = 40cm x 38cm
- Each bag has a **Give Gift logo** stamped on the back