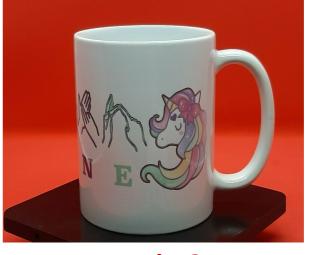

# 11oz Ceramic Mugs

- Mugs are stamped with our logo on the bottom
- Mugs are individually boxed