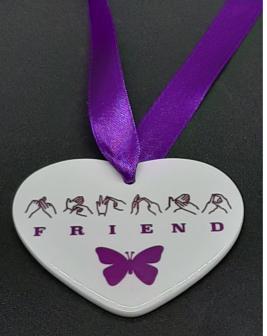

#### **Hanging Ceramic Hearts**

- All hearts have matching ribbons and an organza bag
- More heart designs available
- Dimensions = 7.75  $x 7.5 \times 0.3 cm$