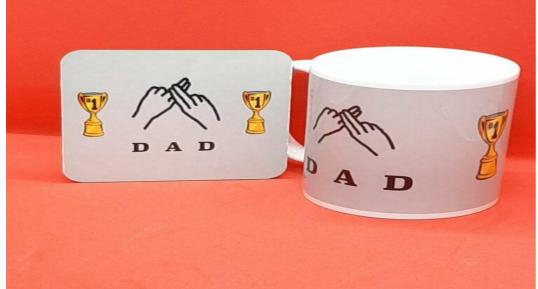

#### Mug & Coaster Sets Available

- Cork backed coasters
- Size of Coasters =10cm x 10cm x 0.3cm
- Coasters designed to match mug design
- Coasters are individually boxed

Premade & Personalised Designs

# 11oz Ceramic Mugs

- Mugs are stamped with our logo on the bottom
- Mugs are individually boxed