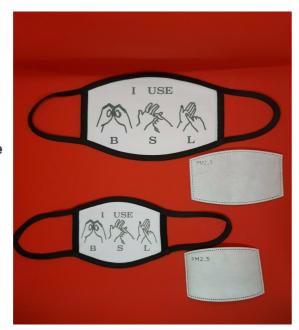

#### **Face Masks**

- Children's SizeH = 4 inchL = 10.5
- Adult's Size
   H = 5 inch
   L = 12inch
- Filter included with each mask

HOMEWARE HOMEWARE

HOMEWARE

HOMEWARE