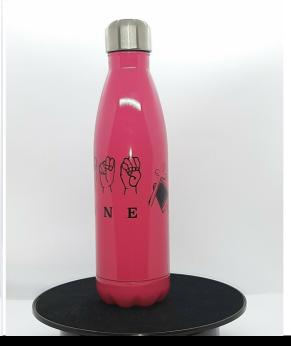

#### Hydro / **Hot & Cold Water Bottles**

- **Each bottle has 500ml capacity**
- 3 colours available -Pink, Green & White
- **Individually boxed**