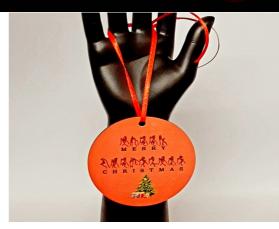

#### **MDF** Baubles

- **Baubles** presented in an organza bag
- Dimensions = 8 x 8 cm
- **Baubles are** made from **MDF** board

ACCESSORIES ACCESSORIES

ACCESSORIES ACCESSORIES