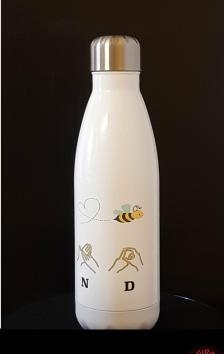

#### Hydro / **Hot & Cold Water Bottles**

- **Each bottle has 500ml capacity**
- 3 colours available -Pink, Green & White
- **Individually boxed**