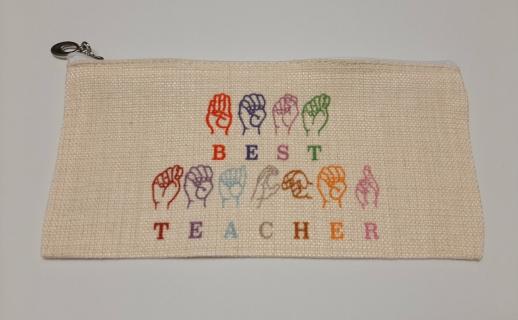

#### **Make Up Zip Pouch**

- **Make Up Pouch** measurements =  $8.4 \times 4.8$  inch
- **Canvas Material**
- Zip may vary

- **Pencil Case** measurements = 24.5 x 10 cm
- **Canvas Material**
- **Zip may vary**