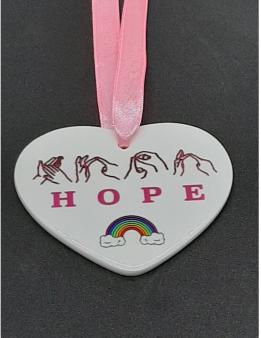

#### **Hanging Ceramic Hearts**

- All hearts have matching ribbons and an organza bag
- More heart designs available
- Dimensions = 7.75  $x 7.5 \times 0.3 cm$