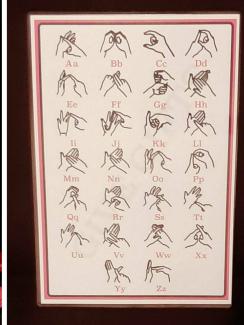

#### **A4, Laminated Posters**

- **Printed on GSM** 220 white card
- Laminated in premium 'wipe clean' pouches
- **Alphabet** available in both left and right leading hand