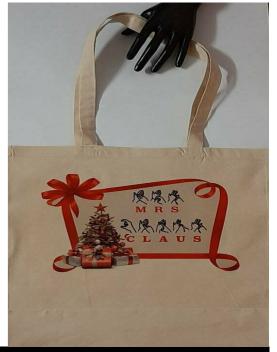

#### **Premade & Personalised**

- **More designs** available
- Each bag has our own care label sewn inside

- **Canvas Tote Bag**
- Reusable
- Size of bag = 40cm x 38cm
- Each bag has a **Give Gift logo** stamped on the back