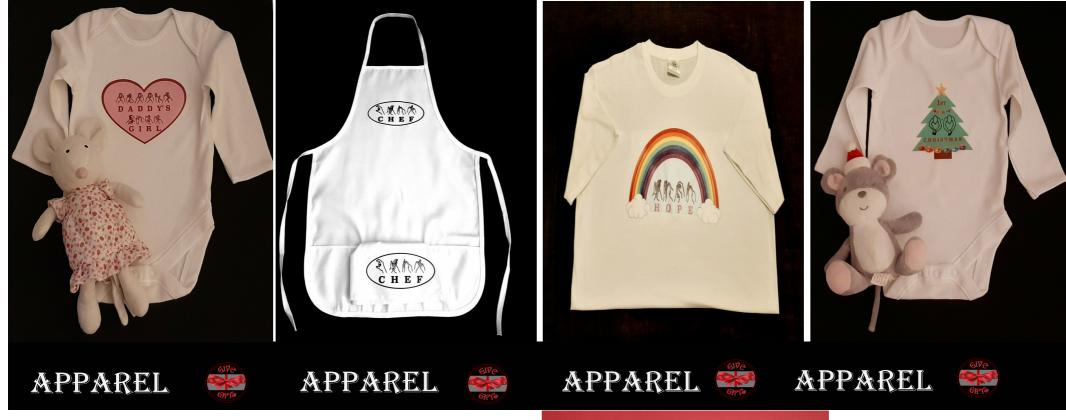

# **Baby Grows** & T-Shirts

- Baby Grows in sizes 0-18 months
- T-Shirts (unisex) in sizes S—XXL