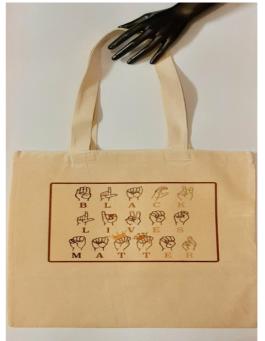

#### **Premade & Personalised**

- **More designs** available
- Each bag has our own care label sewn inside

- **Canvas Tote Bag**
- Reusable
- Size of bag = 40cm x 38cm
- Each bag has a **Give Gift logo** stamped on the back