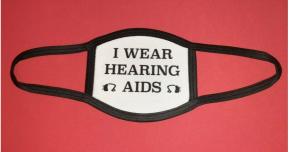

#### **Face Masks**

- Children's SizeH = 4 inchL = 10.5
- Adult's Size
   H = 5 inch
   L = 12inch
- Filter included with each mask

HOMEWARE HOMEWARE

HOMEWARE

HOMEWARE