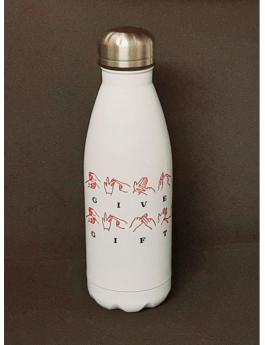

#### Hydro / **Hot & Cold Water Bottles**

- **Each bottle has 500ml capacity**
- 3 colours available -Pink, Green & White
- **Individually boxed**

#### **Travel Mugs**

- **Each travel mug** has 14oz capacity
- **Individually boxed**
- **Currently only** available in white with a black lid