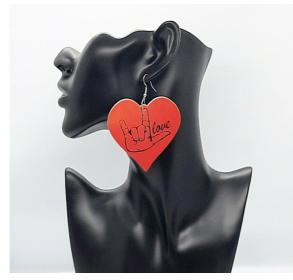

#### **Wooden Earrings**

条外於於學

- 8 cm Drop & 6cm (average) diameter
- **Metal hooks**
- **Matching Organza Bag**

TOTE BAGS

TOTE BAGS

TOTE BAGS TOTE BAGS