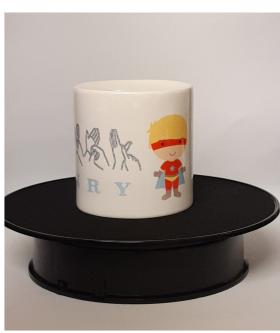

# 11oz Ceramic Mugs

- Mugs are stamped with our logo on the bottom
- Mugs are individually boxed