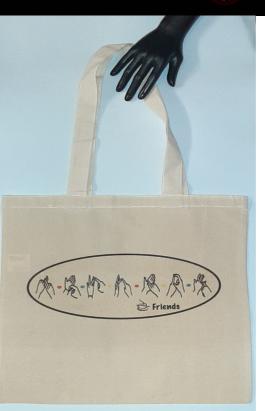

#### **Wooden Earrings**

条外於於學

- 8 cm Drop & 6cm (average) diameter
- **Metal hooks**
- **Matching Organza Bag**

TOTE BAGS

TOTE BAGS

TOTE BAGS TOTE BAGS

#### **Premade & Personalised**

- **More designs** available
- Each bag has our own care label sewn inside

- **Canvas Tote Bag**
- Reusable
- Size of bag = 40cm x 38cm
- Each bag has a **Give Gift logo** stamped on the back