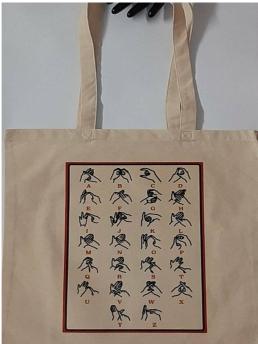

#### **Premade & Personalised**

- **More designs** available
- Each bag has our own care label sewn inside

- **Canvas Tote Bag**
- Reusable
- Size of bag = 40cm x 38cm
- Each bag has a **Give Gift logo** stamped on the back