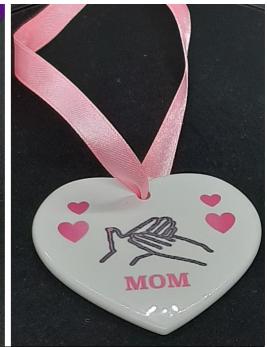

#### **Hanging Ceramic Hearts**

- All hearts have matching ribbons and an organza bag
- More heart designs available
- Dimensions = 7.75  $x 7.5 \times 0.3 cm$