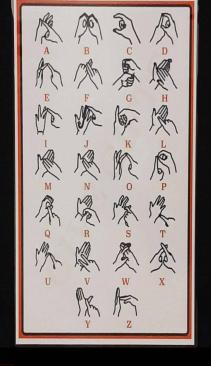

#### **A4, Laminated Posters**

- **Printed on GSM** 220 white card
- Laminated in premium 'wipe clean' pouches
- **Alphabet** available in both left and right leading hand