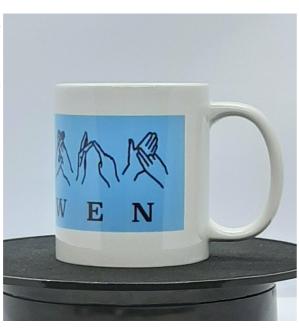

# 11oz Ceramic Mugs

- Mugs are stamped with our logo on the bottom
- Mugs are individually boxed