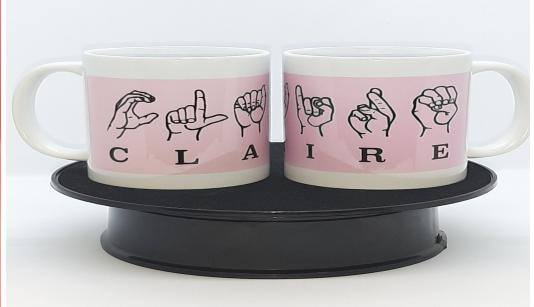

# 11oz Ceramic Mugs

- Mugs are stamped with our logo on the bottom
- Mugs are individually boxed