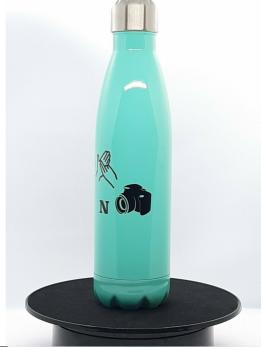

#### Hydro / **Hot & Cold Water Bottles**

- **Each bottle has 500ml capacity**
- 3 colours available -Pink, Green & White
- **Individually boxed**

#### **Travel Mugs**

- **Each travel mug** has 14oz capacity
- **Individually boxed**
- **Currently only** available in white with a black lid